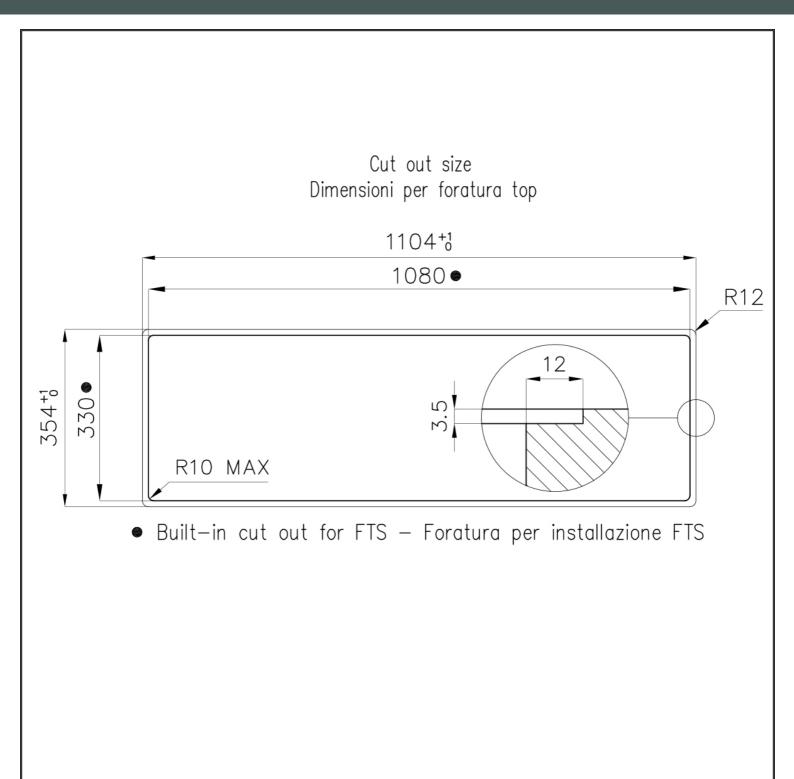

#### **DETAILS**

| Material               | Ceramic glass                                              |
|------------------------|------------------------------------------------------------|
| Coloring               | Black                                                      |
| Edge/Installation Type | Bevelled Edge - for flush-mount or over-mount installation |
| Dimensions             | 1100x350 mm                                                |
| Base size              | 120cm                                                      |
| Heating element        | Four zones                                                 |
| Built-in hole          | View technical data sheet                                  |
| Width                  | 110 cm                                                     |
| Total power            | 7.400 W                                                    |

### **TECHNICAL DATA**