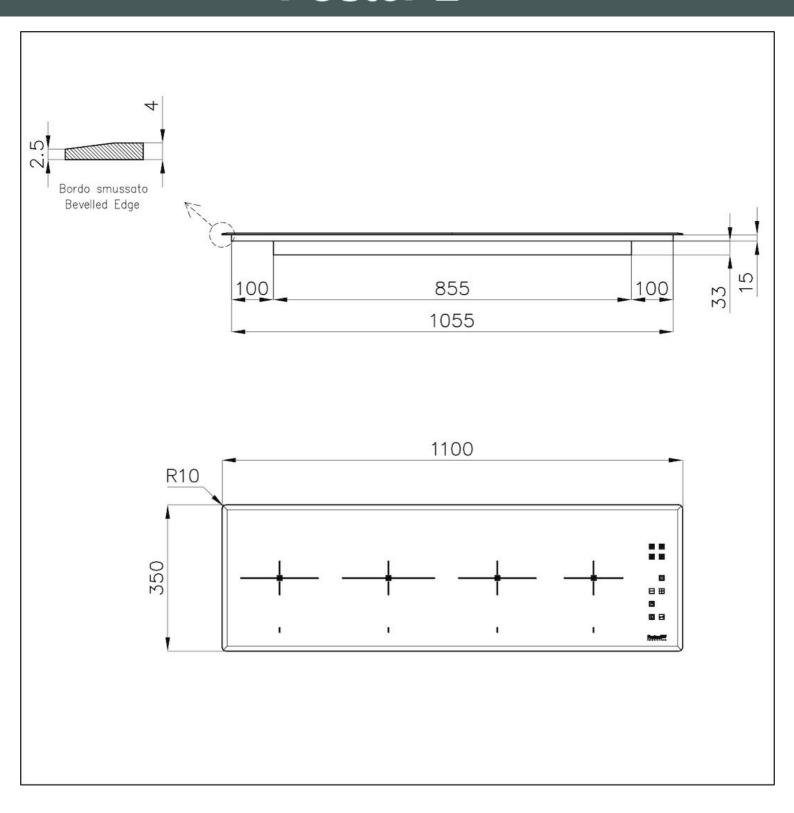

#### **DETAILS**

| Material               | Ceramic glass                                              |
|------------------------|------------------------------------------------------------|
| Coloring               | Black                                                      |
| Edge/Installation Type | Bevelled Edge - for flush-mount or over-mount installation |
| Dimensions             | 1100x350 mm                                                |
| Base size              | 120cm                                                      |
| Heating element        | Four zones                                                 |
| Built-in hole          | View technical data sheet                                  |
| Width                  | 110 cm                                                     |
| Total power            | 7.400 W                                                    |

### **TECHNICAL DATA**