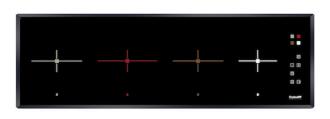

## **Cooker hob S4000 Induction**

Induction Hobs Code: 7334 240

#### **DETAILS**

| Material               | Ceramic glass                                              |
|------------------------|------------------------------------------------------------|
| Coloring               | Black                                                      |
| Edge/Installation Type | Bevelled Edge - for flush-mount or over-mount installation |
| Dimensions             | 1100x350 mm                                                |
| Base size              | 120cm                                                      |
| Heating element        | Four zones                                                 |
| Built-in hole          | View technical data sheet                                  |
| Width                  | 110 cm                                                     |
| Total power            | 7.400 W                                                    |

| Left              | Ø 210 mm-2.050 (2.500)* (3.700)** W                                                                                                                                                                                                           |
|-------------------|-----------------------------------------------------------------------------------------------------------------------------------------------------------------------------------------------------------------------------------------------|
| Centre-left       | Ø 210 mm-2.050 (2.500)* (3.700)** W                                                                                                                                                                                                           |
| Centre-right      | Ø 180 mm-1.850 (2.300)* (3.000)** W                                                                                                                                                                                                           |
| Right             | Ø 180 mm-1.850 (2.300)* (3.000)** W                                                                                                                                                                                                           |
| Power settings    | 9 power settings per zone + double Powerboost                                                                                                                                                                                                 |
| Safety            | Safety equipment                                                                                                                                                                                                                              |
| Туре              | Induction Hob                                                                                                                                                                                                                                 |
| Type of commands  | Touch Control                                                                                                                                                                                                                                 |
| Notes:            | * Powerboost<br>** Double Powerboost                                                                                                                                                                                                          |
| FEATURES          |                                                                                                                                                                                                                                               |
| Double powerboost | Two further levels of power up to 3700 W, to be used on a single zone or distributed over the entire Bridge extended area (where available).                                                                                                  |
| Pot detector      | All induction cooker hobs detect the pot resting on them, but they also calculate the area they cover. This system allows the energy to be used even more efficiently. Moreover, the plates switch off automatically when the pot is removed. |

All operations are programmed by means of the touch-control on the glass itself. Each cooking

plate is capable of independent programming, and thus the possibility to set different cooking

times.

End-of-cooking programming